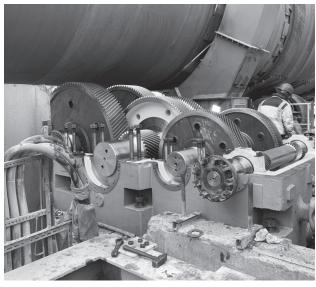

#### **GIRTH GEAR DRIVE**

(through pinion and girth gear)

### **GIRTH GEAR DRIVES FOR ROTARY KILNS**

(through pinion and girth gear)