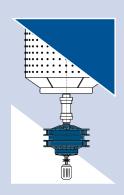

#### **CENTRAL DRIVE**

## GEARBOXES FOR BALL MILLS

Nominal mechanical power: from 500 kW up to 5,500 kW

Output torque:

from 135 kNm up to 3,600 kNm

Output speed:

14.5 U/min up to 125.3 U/min

Weight:

from 6.5 t up to 100 t