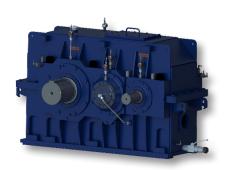

## GEARBOXES FOR BALL MILLS

Nominal mechanical power: from 500 kW up to 5,500 kW

Output torque:

from 135 kNm up to 3,600 kNm

Output speed:

14.5 U/min up to 125.3 U/min

Weight:

from 6.5 t up to 100 t