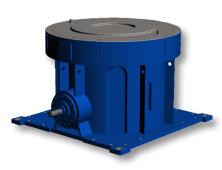

#### **VERTICAL MILL DRIVES**

Nominal mechanical power: from 400 kW up to 4,500 kW

Output torque: from 392 kNm up to 1.750 kNm

Output speed: 9,7 U/min up to 24,5 U/min

<u>Weight:</u> from 16.5 t up to 120 t

Other gearbox types and designs can be engineered according to customer requirements and precisely matched to the corresponding application.