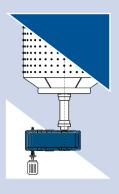

#### **VERTICAL MILL DRIVES**

Nominal mechanical power: from 400 kW up to 4,500 kW

Output torque: from 392 kNm up to 1.750 kNm

Output speed: 9,7 U/min up to 24,5 U/min

<u>Weight:</u> from 16.5 t up to 120 t

Other gearbox types and designs can be engineered according to customer requirements and precisely matched to the corresponding application.