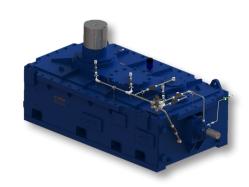

## GEARBOXES FOR SAG-MILLS

Nominal mechanical power: from 630 kW up to 8,500 kW

Output torque: from 22 kNm up to 529 kNm

Output speed: 101.3 U/min up to 277.9 U/min

Weight: from 1.9 t up to 24.1 t

#### **GIRTH GEAR DRIVE**

(through pinion and girth gear)