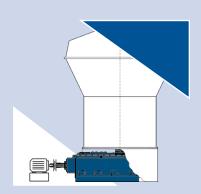

#### **GIRTH GEAR DRIVE**

(through pinion and girth gear)

### **GIRTH GEAR DRIVES FOR ROTARY KILNS**

(through pinion and girth gear)