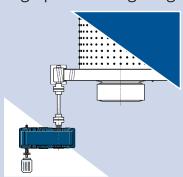

#### **GIRTH GEAR DRIVE**

(through pinion and girth gear)

### **GIRTH GEAR DRIVES FOR ROTARY KILNS**

(through pinion and girth gear)