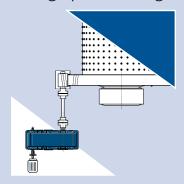

FOR BALL MILLS. AND SAG-MILLS

#### **CENTRAL DRIVE**





#### **GIRTH GEAR DRIVE**

(through pinion and girth gear)









## GEARBOXES FOR BALL MILLS

Nominal mechanical power: from 500 kW up to 5,500 kW

Output torque:

from 135 kNm up to 3,600 kNm

Output speed:

14.5 U/min up to 125.3 U/min

Weight:

from 6.5 t up to 100 t

Other gearbox types and designs can be engineered according to customer requirements and precisely matched to the corresponding application.

## GEARBOXES FOR SAG-MILLS

Nominal mechanical power: from 630 kW up to 8,500 kW

Output torque: from 22 kNm up to 529 kNm

Output speed: 101.3 U/min up to 277.9 U/min

Weight: from 1.9 t up to 24.1 t

## HEAVY AND SPECIAL GEARBOX MANUFACTURING

### **GIRTH GEAR DRIVES FOR ROTARY KILNS**

(through pinion and girth gear)



#### **VERTICAL MILL DRIVES**









## GEARBOXES FOR KILN/DRYER

Nominal mechanical power: from 180 kW up to 1,000 kW

Output torque: from 83 kNm up to 438 kNm

Output speed: 15.8 U/min up to 125.3 U/min

Weight: from 8.5 t up to 34.5 t GEARBOXES FOR VERTICAL MILLS

Nominal mechanical power: from 400 kW up to 4,500 kW

Output torque: from 392 kNm up to 1.750 kNm

Output speed: 9,7 U/min up to 24,5 U/min

<u>Weight:</u> from 16.5 t up to 120 t

Other gearbox types and designs can be engineered according to customer requirements and precisely matched to the corresponding application.



GEARTEC AG Grabower Straße 6 39126 Magdeburg (Germany)

Telefon: +49 (0) 391 990005-0 E-Mail: info@geartecag.com

www.geartecag.com