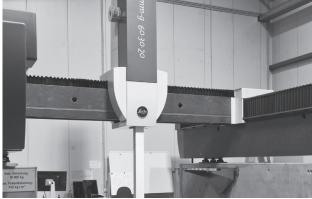

# HEAVY AND SPECIAL GEARBOX. MANUFACTURING

Designing/ development / Re-engineering
Repair / Maintenance

**Inspection / Assembly** 

Test stand (250 / 500 / 1500 kW up to 653,000 Nm holdback torque)

3D-coordinate measurement (up to 6000x3000x2000 mm)

Condition Monitoring ("GearView")