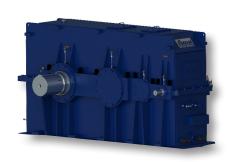

## GEARBOXES FOR BALL MILLS

Nominal mechanical power: from 500 kW up to 5,500 kW

Output torque:

from 135 kNm up to 3,600 kNm

Output speed:

14.5 U/min up to 125.3 U/min

Weight:

from 6.5 t up to 100 t

#### **CENTRAL DRIVE**