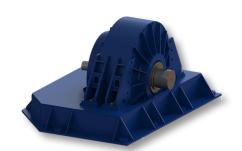

## GEARBOXES FOR SAG-MILLS

Nominal mechanical power: from 630 kW up to 8,500 kW

Output torque: from 22 kNm up to 529 kNm

Output speed: 101.3 U/min up to 277.9 U/min

Weight: from 1.9 t up to 24.1 t