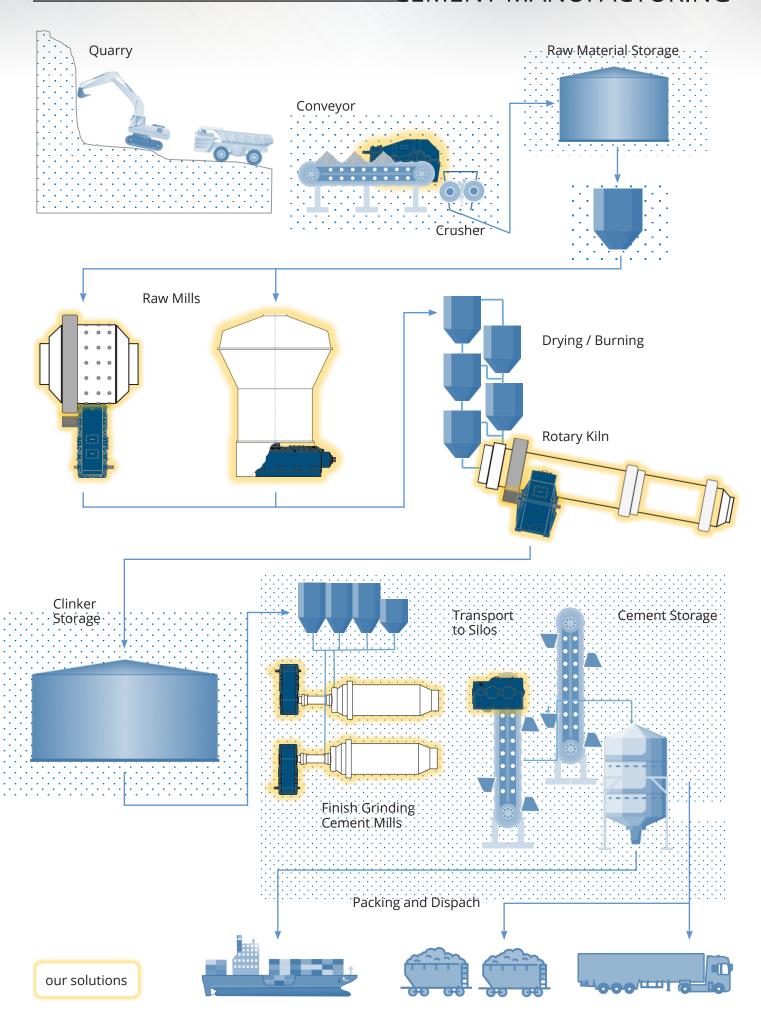

### CEMENT MANUFACTURING

# DRIVES FOR BALL MILLS. AND SAG-MILLS

#### **CENTRAL DRIVE**

#### **GIRTH GEAR DRIVE**

(through pinion and girth gear)

## GEARBOXES FOR BALL MILLS

Nominal mechanical power: from 500 kW up to 5,500 kW

Output torque:

from 135 kNm up to 3,600 kNm

Output speed:

14.5 U/min up to 125.3 U/min

Weight:

from 6.5 t up to 100 t

## GEARBOXES FOR SAG-MILLS

Nominal mechanical power: from 630 kW up to 8,500 kW

Output torque: from 22 kNm up to 529 kNm

Output speed: 101.3 U/min up to 277.9 U/min

Weight: from 1.9 t up to 24.1 t

### **GIRTH GEAR DRIVES FOR ROTARY KILNS**

(through pinion and girth gear)

#### **VERTICAL MILL DRIVES**

## GEARBOXES FOR KILN/DRYER

Nominal mechanical power: from 180 kW up to 1,000 kW

Output torque: from 83 kNm up to 438 kNm

Output speed: 15.8 U/min up to 125.3 U/min

Weight: from 8.5 t up to 34.5 t GEARBOXES FOR VERTICAL MILLS

Nominal mechanical power: from 400 kW up to 4,500 kW

Output torque: from 392 kNm up to 1.750 kNm

Output speed: 9,7 U/min up to 24,5 U/min

<u>Weight:</u> from 16.5 t up to 120 t

Other gearbox types and designs can be engineered according to customer requirements and precisely matched to the corresponding application.