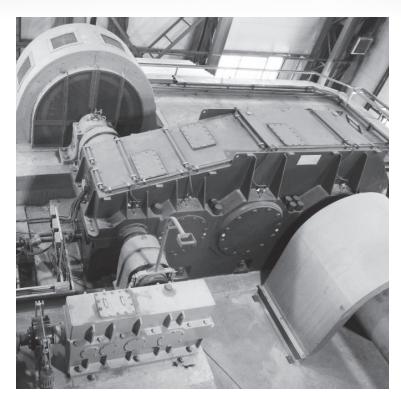

# HEAVY AND SPECIAL GEARBOX. MANUFACTURING

Designing/ development / Re-engineering
Repair / Maintenance

**Inspection / Assembly** 

Test stand (250 / 500 / 1500 kW up to 653,000 Nm holdback torque)

3D-coordinate measurement (up to 6000x3000x2000 mm)