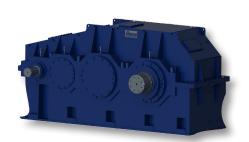

## GEARBOXES FOR SAG-MILLS

Nominal mechanical power: from 630 kW up to 8,500 kW

Output torque: from 22 kNm up to 529 kNm

Output speed: 101.3 U/min up to 277.9 U/min

Weight: from 1.9 t up to 24.1 t