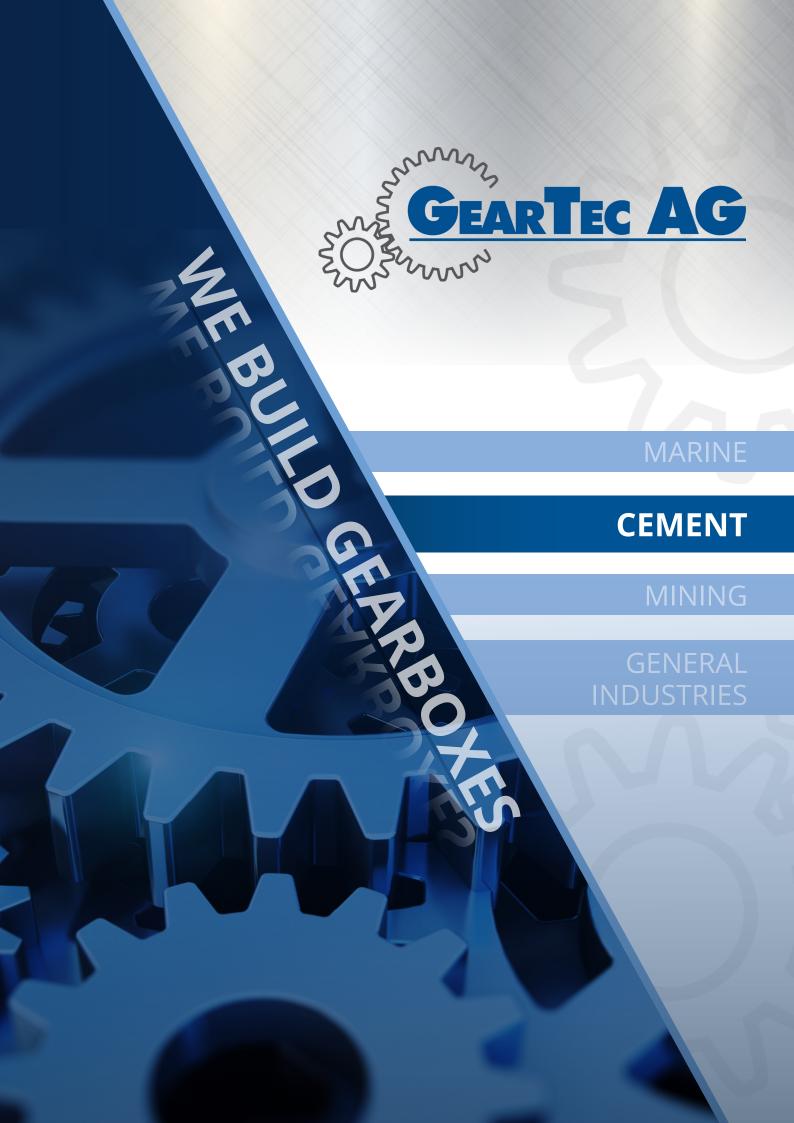

# DRIVES FOR BALL MILLS. AND SAG-MILLS

#### **CENTRAL DRIVE**

#### **GIRTH GEAR DRIVE**

(through pinion and girth gear)